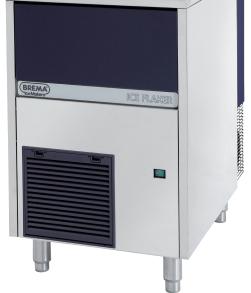

# **GB 902 HC**

# Self-contained ice maker - Granular system Daily production up to 125 kg

Hotel Restaurant Fast food Bar Disco Fish market Supermarket Medical & SPA Industry