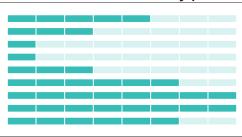

#### **▶** Performances

|  |                 | •     |        | Wa      | ater ter | nperatu | ire   |         |
|--|-----------------|-------|--------|---------|----------|---------|-------|---------|
|  |                 | •     | 7° C   | 45° F   | 15° C    | 60° F   | 21° C | 70° F   |
|  | Φ               | 10° C | 125 kg |         |          |         |       |         |
|  | Air temperature | 50° F |        | 276 lbs |          |         |       |         |
|  |                 | 21° C |        |         | 113 kg   |         |       |         |
|  | due             | 70° F |        |         |          | 249 lbs |       |         |
|  | ir te           | 32° C |        |         |          |         | 93 kg |         |
|  | ⋖               | 90° F |        |         |          |         |       | 205 lbs |