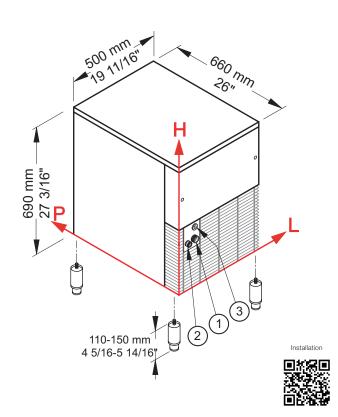

# ► Position n°

# **▶** Connections

All measures are referred to the rear bottom-left corner (L-H-Ø)

- ① Water in.: 99 mm / 3 14/16" 158 mm / 6 4/16" 3/4"
- ② Water out.: 48 mm / 1 14/16" 151 mm / 5 15/16" 24 mm / 15/16"
- ③ Electrical connections: 87 mm / 3 7/16" 230 mm / 9 1/16"