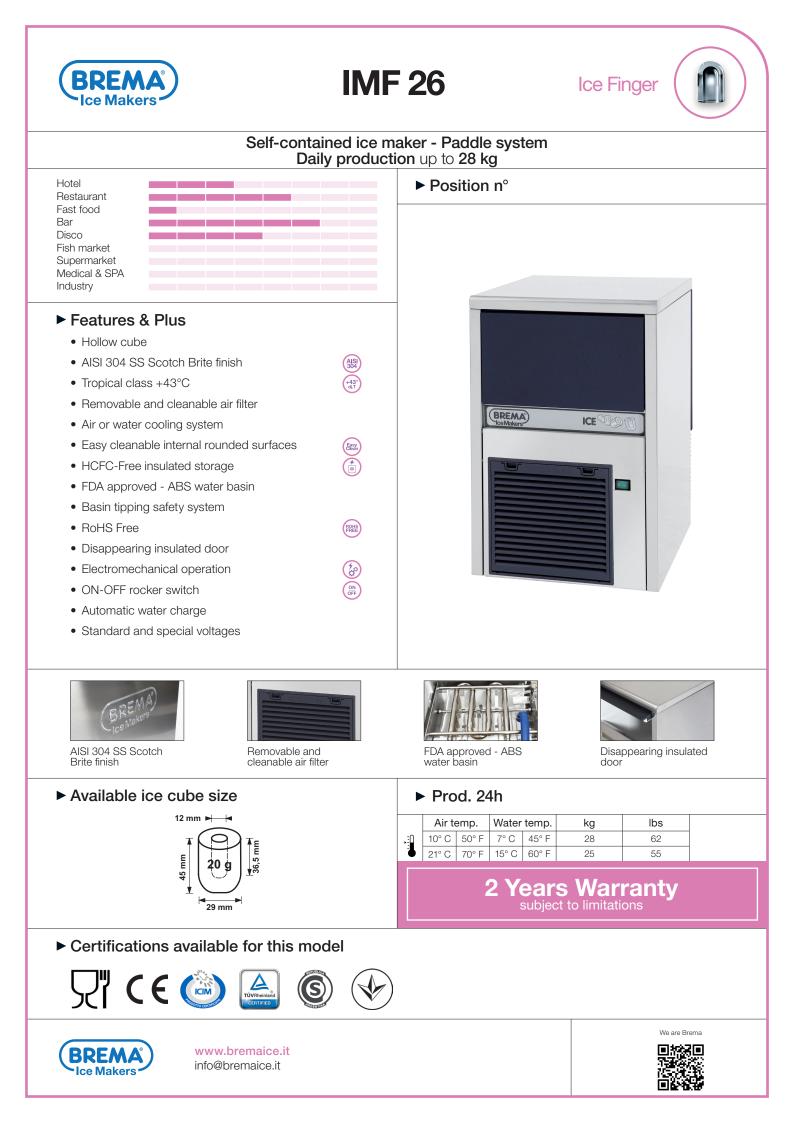

**Ice Finger** 

**IMF 26** 





## Working conditions

|                      | Min             | Max             |
|----------------------|-----------------|-----------------|
| Ambient temperature  | +10° C / +50° F | +43° C / 110° F |
| Water temperature    | +3° C / +37° F  | +32° C / +90° F |
| Voltage              | -10%            | +10%            |
| Water inlet pressure | 1bar (14 psi)   | 6bar (84 psi)   |

| , E |                 |       | Water temperature |        |       |        |       |        |  |
|-----|-----------------|-------|-------------------|--------|-------|--------|-------|--------|--|
|     |                 | •     | 7° C              | 45° F  | 15° C | 60° F  | 21° C | 70° F  |  |
|     | ۵               | 10° C | 28 kg             |        |       |