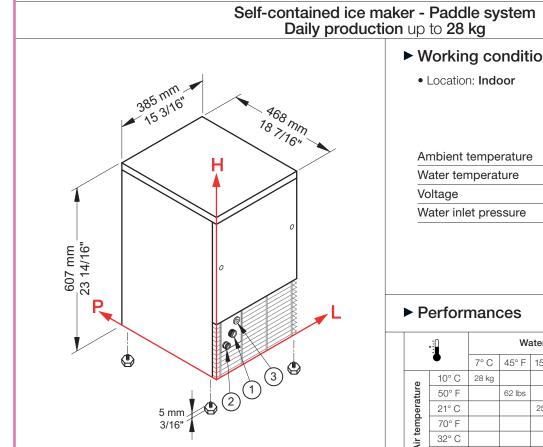

(2) Water out.: 49 mm / 1 15/16" - 130 mm / 5 2/16" - 24 mm / 15/16"

## Connections

All measures are referred to the rear bottom-left corner (L-H-Ø)

1 Water in.: 111 mm / 4 6/16" - 175 mm / 6 14/16" - 3/4"

(3) Electrical connections: 156 mm / 6 2/16" - 211 mm / 8 5/16"